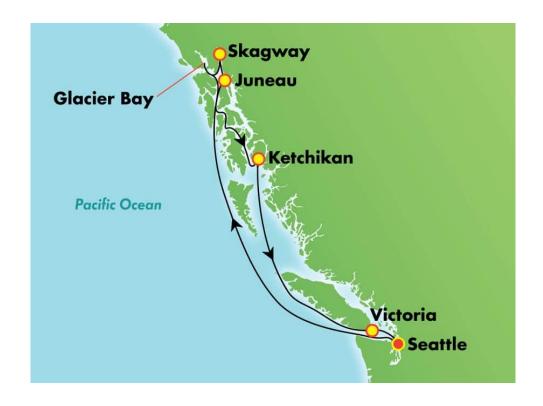

## 7-DAY SAWYER GLACIER, ROUND TRIP FROM SEATTLE

Cruise to Alaska from Seattle and get ready for scenic vistas and wildlife like nowhere else. Witness the massive ice chunks of Sawyer Glacier calve into the sea, take the reins of a dogsled in Juneau, and take a railroad ride on the White Pass and Yukon route in Skagway. Visit the charming and very English City of Victoria!

## September 30th:

Today we'll get picked up by our limousine and whisked to Pearson airport. Check in for our flight to Seattle. Upon arrival in Seattle transfer to Pier.

| DAY | PORT                | ARRIVE  | DEPART   |
|-----|---------------------|---------|----------|
| SUN | Seattle (EMBARK)    |         | 4:00 pm  |
| MON | At Sea              |         |          |
| TUE | Juneau              | 2:00 pm | 10:00 pm |
| WED | Skagway             | 7:00 am | 8:15 pm  |
| THU | Glacier Bay         |         |          |
| FRI | Ketchikan           | 6:00 am | 1:30 pm  |
| SAT | Victoria            | 6:00 pm | 11:59 pm |
| SUN | Seattle (DISEMBARK) |         | 8:00 am  |